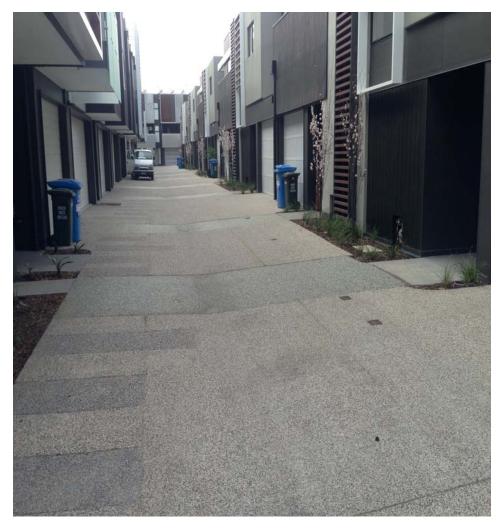

BUILDER PROJECT PROFILE

**Gadd Street Northcote** 

Your partner in results

UDL was awarded the landscape works to this Glenvill multi townhouse development in Northcote. We did all the exposed concrete driveways including the pereamble infill bands. The concrete driveways also had a exposed pedestrian walkway.

All the backyards had bluestone paving and garden beds. The common areas had garden beds with automatic irrigation system, timber fences and brick letter boxes.

UDL also did the streetscapes including street trees, grassed naturestrips and concrete paths.