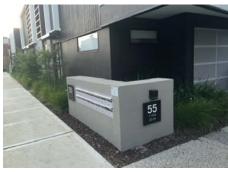

All the backyards had bluestone paving and garden beds. The common areas had garden beds with automatic irrigation system, timber fences and brick letter boxes.

UDL also did the streetscapes including street trees, grassed naturestrips and concrete paths.