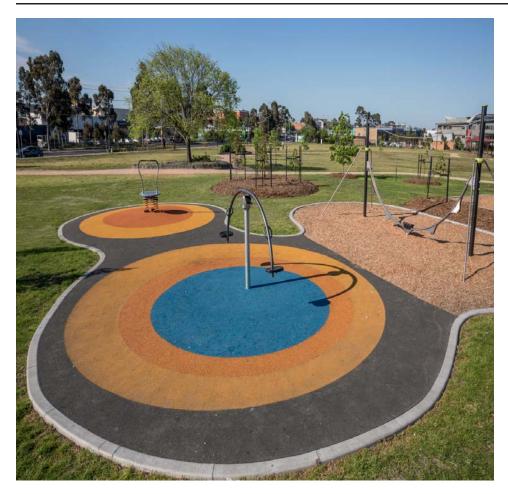

COUNCIL

Broadmeadows Town Park Stage 1A

Broadmeadows Town Park Stage 1A is the next stage of works implementing the Broadmeadows Town Park masterplan, as steps towards making the reserve an iconic park for Hume.

By implementing this south east corner of the reserve, Council will be able to provide an improved passive recreation and a play space area for the community, avoiding the extensive grading changes which will be undertaken in the next major stage of works.